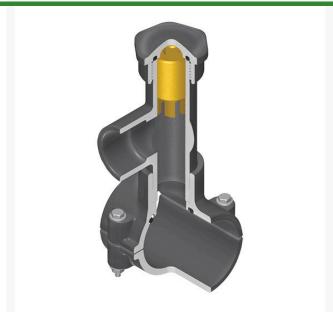

## **Details**

Hot Tap Saddles allow connection to existing pipelines under pressure. Specially designed tapping saddle allows pipe branch connection to pressurized "Hot" lines without system shut-down. Available in PVC White, Gray or CPVC Gray configurations. Industrial grade bolt-on saddle with EPDM or FKM O-ring seals and choice of zinc-plated steel or Type 316 stainless steel hardware. Built-in brass or stainless steel cutter easily cuts hole in PVC, CPVC, HDPE and PP Pipe. Special design captures and retains coupon from hole. Pressure rated to 235 psi @ 73F. Available to fit IPS Pipe 2" through 8" with versatile 3/4" socket - 1" spigot combination branch outlet or 1"-1/2" Socket - 2" spigot combination branch outlet.