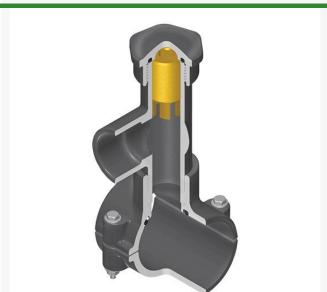

## **Details**

Hot Tap Saddles allow connection to existing pipelines under pressure. Specially designed tapping saddle allows pipe branch connection to pressurized "Hot" lines without system shut-down. Available in PVC White, Gray or CPVC Gray configurations. Industrial grade bolt-on saddle with EPDM or FKM O-ring seals and choice of zinc-plated steel or Type 316 stainless steel hardware. Built-in brass or stainless steel cutter easily cuts hole in PVC, CPVC, HDPE and PP Pipe. Special design captures and retains coupon from hole. Pressure rated to 235 psi @ 73F. Available to fit IPS Pipe 2" through 8" with versatile 3/4" socket - 1" spigot combination branch outlet or 1"-1/2" Socket - 2" spigot combination branch outlet.