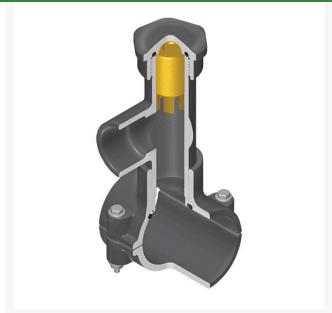

## **Details**

Hot Tap Saddles allow connection to existing pipelines under pressure. Specially designed tapping saddle allows pipe branch connection to pressurized "Hot" lines without system shut-down. Available in PVC White, Gray or CPVC Gray configurations. Industrial grade bolt-on saddle with EPDM or FKM O-ring seals and choice of zinc-plated steel or Type 316 stainless steel hardware. Built-in brass or stainless steel cutter easily cuts hole in PVC, CPVC, HDPE and PP Pipe. Special design captures and retains coupon from hole. Pressure rated to 235 psi @ 73F. Available to fit IPS Pipe 2" through 8" with versatile 3/4" socket - 1" spigot combination branch outlet or 1"-1/2" Socket - 2" spigot combination branch outlet.