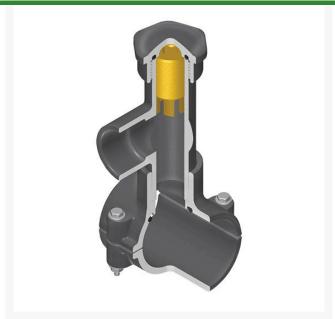

## **Details**

Hot Tap Saddles allow connection to existing pipelines under pressure. Specially designed tapping saddle allows pipe branch connection to pressurized "Hot" lines without system shut-down. Available in PVC White, Gray or CPVC Gray configurations. Industrial grade bolt-on saddle with EPDM or FKM O-ring seals and choice of zinc-plated steel or Type 316 stainless steel hardware. Built-in brass or stainless steel cutter easily cuts hole in PVC, CPVC, HDPE and PP Pipe. Special design captures and retains coupon from hole. Pressure rated to 235 psi @ 73F. Available to fit IPS Pipe 2" through 8" with versatile 3/4" socket - 1" spigot combination branch outlet or 1"-1/2" Socket - 2" spigot combination branch outlet.