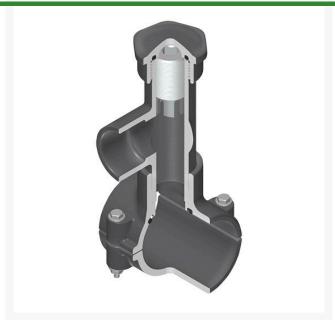

## 2x3/4 PVC Hot Tap Saddle EPDM S/S Cut

## **Details**

Hot Tap Saddles allow connection to existing pipelines under pressure. Specially designed tapping saddle allows pipe branch connection to pressurized "Hot" lines without system shut-down. Available in PVC White, Gray or CPVC Gray configurations. Industrial grade bolt-on saddle with EPDM or FKM O-ring seals and choice of zinc-plated steel or Type 316 stainless steel hardware. Built-in brass or stainless steel cutter easily cuts hole in PVC, CPVC, HDPE and PP Pipe. Special design captures and retains coupon from hole. Pressure rated to 235 psi @ 73F. Available to fit IPS Pipe 2" through 8" with versatile 3/4" socket - 1" spigot combination branch outlet or 1"-1/2" Socket - 2" spigot combination branch outlet.