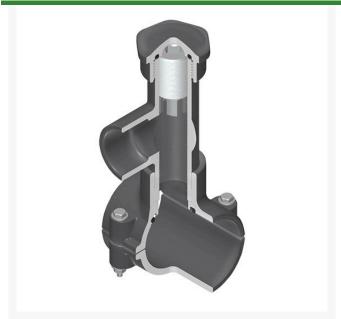

## **Details**

Hot Tap Saddles allow connection to existing pipelines under pressure. Specially designed tapping saddle allows pipe branch connection to pressurized "Hot" lines without system shut-down. Available in PVC White, Gray or CPVC Gray configurations. Industrial grade bolt-on saddle with EPDM or FKM O-ring seals and choice of zinc-plated steel or Type 316 stainless steel hardware. Built-in brass or stainless steel cutter easily cuts hole in PVC, CPVC, HDPE and PP Pipe. Special design captures and retains coupon from hole. Pressure rated to 235 psi @ 73F. Available to fit IPS Pipe 2" through 8" with versatile 3/4" socket - 1" spigot combination branch outlet or 1"-1/2" Socket - 2" spigot combination branch outlet.