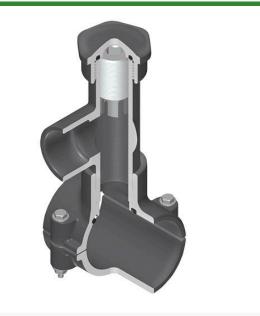

## Details

Hot Tap Saddles allow connection to existing pipelines under pressure. Specially designed tapping saddle allows pipe branch connection to pressurized "Hot" lines without system shut-down. Available in PVC White, Gray or CPVC Gray configurations. Industrial grade bolt-on saddle with EPDM or FKM O-ring seals and choice of zinc-plated steel or Type 316 stainless steel hardware. Built-in brass or stainless steel cutter easily cuts hole in PVC, CPVC, HDPE and PP Pipe. Special design captures and retains coupon from hole. Pressure rated to 235 psi @ 73F. Available to fit IPS Pipe 2" through 8" with versatile 3/4" socket - 1" spigot combination branch outlet or 1"-1/2" Socket - 2" spigot combination branch outlet.