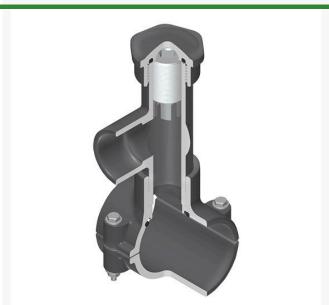

## **Details**

Hot Tap Saddles allow connection to existing pipelines under pressure. Specially designed tapping saddle allows pipe branch connection to pressurized "Hot" lines without system shut-down. Available in PVC White, Gray or CPVC Gray configurations. Industrial grade bolt-on saddle with EPDM or FKM O-ring seals and choice of zinc-plated steel or Type 316 stainless steel hardware. Built-in brass or stainless steel cutter easily cuts hole in PVC, CPVC, HDPE and PP Pipe. Special design captures and retains coupon from hole. Pressure rated to 235 psi @ 73F. Available to fit IPS Pipe 2" through 8" with versatile 3/4" socket - 1" spigot combination branch outlet or 1"-1/2" Socket - 2" spigot combination branch outlet.