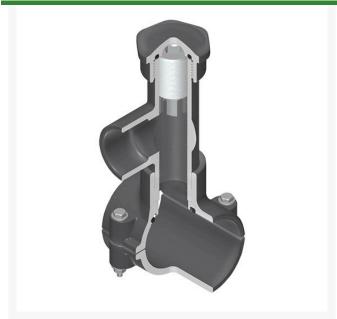

## **Details**

Hot Tap Saddles allow connection to existing pipelines under pressure. Specially designed tapping saddle allows pipe branch connection to pressurized "Hot" lines without system shut-down. Available in PVC White, Gray or CPVC Gray configurations. Industrial grade bolt-on saddle with EPDM or FKM O-ring seals and choice of zinc-plated steel or Type 316 stainless steel hardware. Built-in brass or stainless steel cutter easily cuts hole in PVC, CPVC, HDPE and PP Pipe. Special design captures and retains coupon from hole. Pressure rated to 235 psi @ 73F. Available to fit IPS Pipe 2" through 8" with versatile 3/4" socket - 1" spigot combination branch outlet or 1"-1/2" Socket - 2" spigot combination branch outlet.