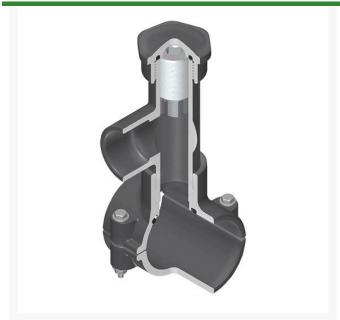

## **Details**

Hot Tap Saddles allow connection to existing pipelines under pressure. Specially designed tapping saddle allows pipe branch connection to pressurized "Hot" lines without system shut-down. Available in PVC White, Gray or CPVC Gray configurations. Industrial grade bolt-on saddle with EPDM or FKM O-ring seals and choice of zinc-plated steel or Type 316 stainless steel hardware. Built-in brass or stainless steel cutter easily cuts hole in PVC, CPVC, HDPE and PP Pipe. Special design captures and retains coupon from hole. Pressure rated to 235 psi @ 73F. Available to fit IPS Pipe 2" through 8" with versatile 3/4" socket - 1" spigot combination branch outlet or 1"-1/2" Socket - 2" spigot combination branch outlet.