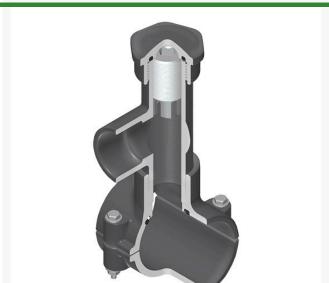

## **Details**

Hot Tap Saddles allow connection to existing pipelines under pressure. Specially designed tapping saddle allows pipe branch connection to pressurized "Hot" lines without system shut-down. Available in PVC White, Gray or CPVC Gray configurations. Industrial grade bolt-on saddle with EPDM or FKM O-ring seals and choice of zinc-plated steel or Type 316 stainless steel hardware. Built-in brass or stainless steel cutter easily cuts hole in PVC, CPVC, HDPE and PP Pipe. Special design captures and retains coupon from hole. Pressure rated to 235 psi @ 73F. Available to fit IPS Pipe 2" through 8" with versatile 3/4" socket - 1" spigot combination branch outlet or 1"-1/2" Socket - 2" spigot combination branch outlet.