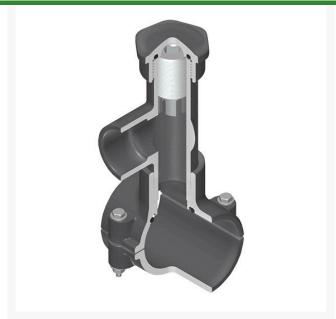

## **Details**

Hot Tap Saddles allow connection to existing pipelines under pressure. Specially designed tapping saddle allows pipe branch connection to pressurized "Hot" lines without system shut-down. Available in PVC White, Gray or CPVC Gray configurations. Industrial grade bolt-on saddle with EPDM or FKM O-ring seals and choice of zinc-plated steel or Type 316 stainless steel hardware. Built-in brass or stainless steel cutter easily cuts hole in PVC, CPVC, HDPE and PP Pipe. Special design captures and retains coupon from hole. Pressure rated to 235 psi @ 73F. Available to fit IPS Pipe 2" through 8" with versatile 3/4" socket - 1" spigot combination branch outlet or 1"-1/2" Socket - 2" spigot combination branch outlet.