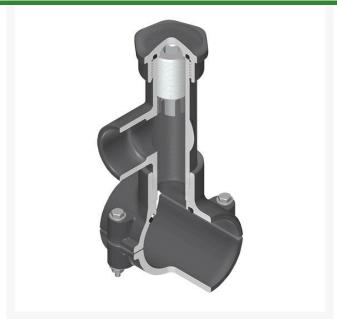

## **Details**

Hot Tap Saddles allow connection to existing pipelines under pressure. Specially designed tapping saddle allows pipe branch connection to pressurized "Hot" lines without system shut-down. Available in PVC White, Gray or CPVC Gray configurations. Industrial grade bolt-on saddle with EPDM or FKM O-ring seals and choice of zinc-plated steel or Type 316 stainless steel hardware. Built-in brass or stainless steel cutter easily cuts hole in PVC, CPVC, HDPE and PP Pipe. Special design captures and retains coupon from hole. Pressure rated to 235 psi @ 73F. Available to fit IPS Pipe 2" through 8" with versatile 3/4" socket - 1" spigot combination branch outlet or 1"-1/2" Socket - 2" spigot combination branch outlet.