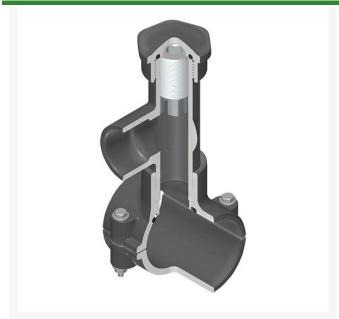

## **Details**

Hot Tap Saddles allow connection to existing pipelines under pressure. Specially designed tapping saddle allows pipe branch connection to pressurized "Hot" lines without system shut-down. Available in PVC White, Gray or CPVC Gray configurations. Industrial grade bolt-on saddle with EPDM or FKM O-ring seals and choice of zinc-plated steel or Type 316 stainless steel hardware. Built-in brass or stainless steel cutter easily cuts hole in PVC, CPVC, HDPE and PP Pipe. Special design captures and retains coupon from hole. Pressure rated to 235 psi @ 73F. Available to fit IPS Pipe 2" through 8" with versatile 3/4" socket - 1" spigot combination branch outlet or 1"-1/2" Socket - 2" spigot combination branch outlet.