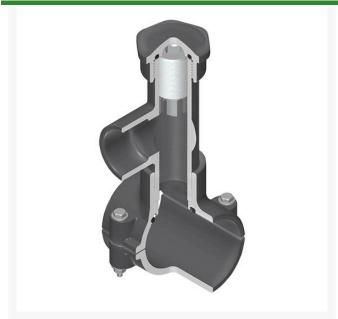

## **Details**

Hot Tap Saddles allow connection to existing pipelines under pressure. Specially designed tapping saddle allows pipe branch connection to pressurized "Hot" lines without system shut-down. Available in PVC White, Gray or CPVC Gray configurations. Industrial grade bolt-on saddle with EPDM or FKM O-ring seals and choice of zinc-plated steel or Type 316 stainless steel hardware. Built-in brass or stainless steel cutter easily cuts hole in PVC, CPVC, HDPE and PP Pipe. Special design captures and retains coupon from hole. Pressure rated to 235 psi @ 73F. Available to fit IPS Pipe 2" through 8" with versatile 3/4" socket - 1" spigot combination branch outlet or 1"-1/2" Socket - 2" spigot combination branch outlet.