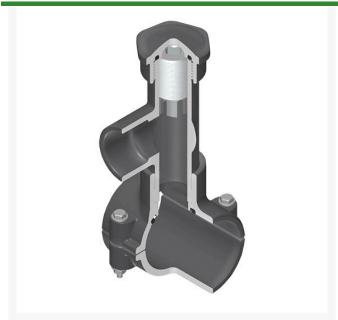

## **Details**

Hot Tap Saddles allow connection to existing pipelines under pressure. Specially designed tapping saddle allows pipe branch connection to pressurized "Hot" lines without system shut-down. Available in PVC White, Gray or CPVC Gray configurations. Industrial grade bolt-on saddle with EPDM or FKM O-ring seals and choice of zinc-plated steel or Type 316 stainless steel hardware. Built-in brass or stainless steel cutter easily cuts hole in PVC, CPVC, HDPE and PP Pipe. Special design captures and retains coupon from hole. Pressure rated to 235 psi @ 73F. Available to fit IPS Pipe 2" through 8" with versatile 3/4" socket - 1" spigot combination branch outlet or 1"-1/2" Socket - 2" spigot combination branch outlet.