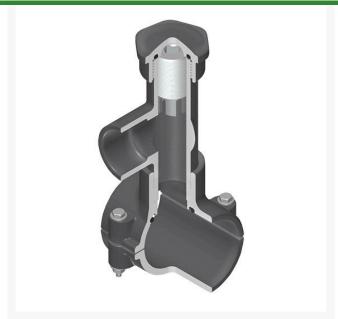

## **Details**

Hot Tap Saddles allow connection to existing pipelines under pressure. Specially designed tapping saddle allows pipe branch connection to pressurized "Hot" lines without system shut-down. Available in PVC White, Gray or CPVC Gray configurations. Industrial grade bolt-on saddle with EPDM or FKM O-ring seals and choice of zinc-plated steel or Type 316 stainless steel hardware. Built-in brass or stainless steel cutter easily cuts hole in PVC, CPVC, HDPE and PP Pipe. Special design captures and retains coupon from hole. Pressure rated to 235 psi @ 73F. Available to fit IPS Pipe 2" through 8" with versatile 3/4" socket - 1" spigot combination branch outlet or 1"-1/2" Socket - 2" spigot combination branch outlet.