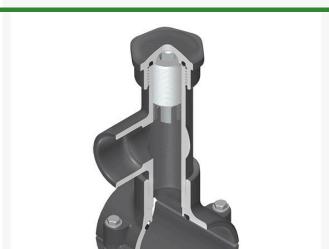

## **Details**

Hot Tap Saddles allow connection to existing pipelines under pressure. Specially designed tapping saddle allows pipe branch connection to pressurized "Hot" lines without system shut-down. Available in PVC White, Gray or CPVC Gray configurations. Industrial grade bolt-on saddle with EPDM or FKM O-ring seals and choice of zinc-plated steel or Type 316 stainless steel hardware. Built-in brass or stainless steel cutter easily cuts hole in PVC, CPVC, HDPE and PP Pipe. Special design captures and retains coupon from hole. Pressure rated to 235 psi @ 73F. Available to fit IPS Pipe 2" through 8" with versatile 3/4" socket - 1" spigot combination branch outlet or 1"-1/2" Socket - 2" spigot combination branch outlet.