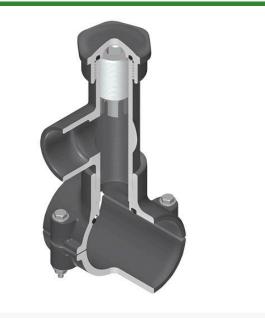

## Details

Hot Tap Saddles allow connection to existing pipelines under pressure. Specially designed tapping saddle allows pipe branch connection to pressurized "Hot" lines without system shut-down. Available in PVC White, Gray or CPVC Gray configurations. Industrial grade bolt-on saddle with EPDM or FKM O-ring seals and choice of zinc-plated steel or Type 316 stainless steel hardware. Built-in brass or stainless steel cutter easily cuts hole in PVC, CPVC, HDPE and PP Pipe. Special design captures and retains coupon from hole. Pressure rated to 235 psi @ 73F. Available to fit IPS Pipe 2" through 8" with versatile 3/4" socket - 1" spigot combination branch outlet or 1"-1/2" Socket - 2" spigot combination branch outlet.