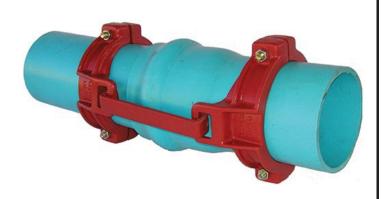

## Leemco Restraints - 4" (Pipe - Pipe)

RGLLB-400

## **Details**

Leemco Restrained fittings are designed to get a system in operation in the least amount of time and effort. All changes of directions and reductions are mechanically restrained. Additional adjacent joints shall are also restrained. Leemco Self-Restrained fittings have blunt cast serrations which are specifically designed for PVC or HDPE plastic pipe. These non-machined serrations will not damage the plastic pipe surface and have a fused epoxy finish to protect against corrosive soil conditions. Its patented bell design incorporates a cast-on half clamp and a detachable clamp, plus an easy-to-install, proven 2-bolt system that saves time and labor costs.

## **Specifications**

Manufacturer Leemco