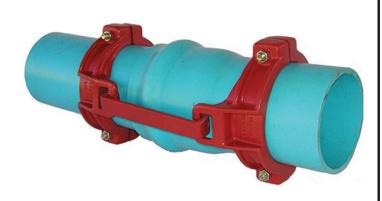

## Leemco Restraints - 6" (Pipe - Pipe)

RGLLB-600

## **Details**

Leemco Restrained fittings are designed to get a system in operation in the least amount of time and effort. All changes of directions and reductions are mechanically restrained. Additional adjacent joints shall are also restrained. Leemco Self-Restrained fittings have blunt cast serrations which are specifically designed for PVC or HDPE plastic pipe. These non-machined serrations will not damage the plastic pipe surface and have a fused epoxy finish to protect against corrosive soil conditions. Its patented bell design incorporates a cast-on half clamp and a detachable clamp, plus an easy-to-install, proven 2-bolt system that saves time and labor costs.