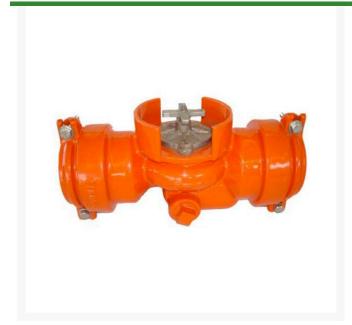

## Leemco Globe Valve - 2.5 x 2.5 Bell x Bell Lateral

## **Details**

Lateral to mainline connection is made with ductile iron, resilient seated globe valve. Valve body and restraint clamps are constructed of ductile iron. Epoxy coating on all interior and exterior surfaces are fusion bonded epoxy, 10-12 mil thickness. Valve mechanism and hardware are made of 100% 304series stainless steel. The valve stem is fine threaded stainless steel, O-Ring sealed for ease of operation. Valve connection to the mainline fitting is spigot x bell, mechanically attached and swivel about the base 360 degrees to allow positioning of valve outlet to any desired direction. Valve outlet is deep bell, gasket and equipped with integrally cast joint restraint clamps to securely fasten pipe to the valve. Restraint has blunt cast serrations. Machine threaded restraints will not be allowed. Riser extensions are stackable.