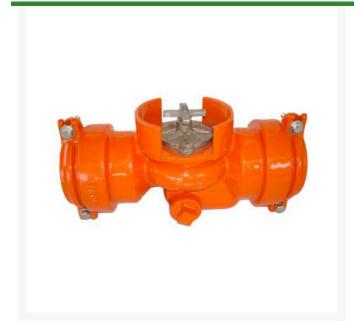

## Leemco Globe Valve - 3 x 3 Bell x Bell Lateral

RGLLGV-300BB

## **Details**

Lateral to mainline connection is made with ductile iron, resilient seated globe valve. Valve body and restraint clamps are constructed of ductile iron. Epoxy coating on all interior and exterior surfaces are fusion bonded epoxy, 10-12 mil thickness. Valve mechanism and hardware are made of 100% 304series stainless steel. The valve stem is fine threaded stainless steel, O-Ring sealed for ease of operation. Valve connection to the mainline fitting is spigot x bell, mechanically attached and swivel about the base 360 degrees to allow positioning of valve outlet to any desired direction. Valve outlet is deep bell, gasket and equipped with integrally cast joint restraint clamps to securely fasten pipe to the valve. Restraint has blunt cast serrations. Machine threaded restraints will not be allowed. Riser extensions are stackable.