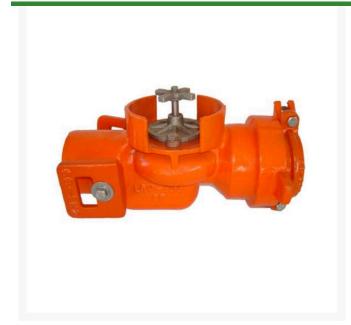

## Leemco Globe Valve - 3 x 4 Spigot x Bell Lateral

RGLLGV-3490

## **Details**

Lateral to mainline connection is made with ductile iron, resilient seated globe valve. Valve body and restraint clamps are constructed of ductile iron. Epoxy coating on all interior and exterior surfaces are fusion bonded epoxy, 10-12 mil thickness. Valve mechanism and hardware are made of 100% 304series stainless steel. The valve stem is fine threaded stainless steel, O-Ring sealed for ease of operation. Valve connection to the mainline fitting is spigot x bell, mechanically attached and swivel about the base 360 degrees to allow positioning of valve outlet to any desired direction. Valve outlet is deep bell, gasket and equipped with integrally cast joint restraint clamps to securely fasten pipe to the valve. Restraint has blunt cast serrations. Machine threaded restraints will not be allowed. Riser extensions are stackable.