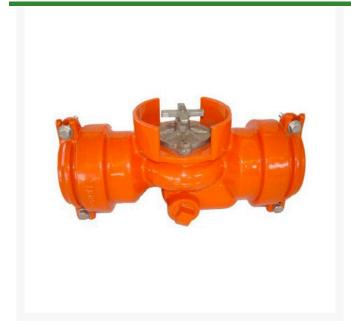

## Leemco Globe Valve - 4 x 4 Bell x Bell Lateral

RGLLGV-400BB

## **Details**

Lateral to mainline connection is made with ductile iron, resilient seated globe valve. Valve body and restraint clamps are constructed of ductile iron. Epoxy coating on all interior and exterior surfaces are fusion bonded epoxy, 10-12 mil thickness. Valve mechanism and hardware are made of 100% 304series stainless steel. The valve stem is fine threaded stainless steel, O-Ring sealed for ease of operation. Valve connection to the mainline fitting is spigot x bell, mechanically attached and swivel about the base 360 degrees to allow positioning of valve outlet to any desired direction. Valve outlet is deep bell, gasket and equipped with integrally cast joint restraint clamps to securely fasten pipe to the valve. Restraint has blunt cast serrations. Machine threaded restraints will not be allowed. Riser extensions are stackable.