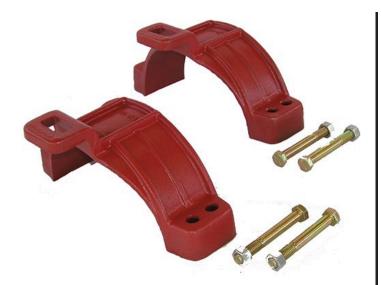

## Leemco Restraints - 12" Pipe - to - Fitting RGLLH-1200

## **Details**

Leemco Restrained fittings are designed to get a system in operation in the least amount of time and effort. All changes of directions and reductions are mechanically restrained. Additional adjacent joints shall are also restrained. Leemco Self-Restrained fittings have blunt cast serrations which are specifically designed for PVC or HDPE plastic pipe. These non-machined serrations will not damage the plastic pipe surface and have a fused epoxy finish to protect against corrosive soil conditions. Its patented bell design incorporates a cast-on half clamp and a detachable clamp, plus an easy-to-install, proven 2-bolt system that saves time and labor costs.