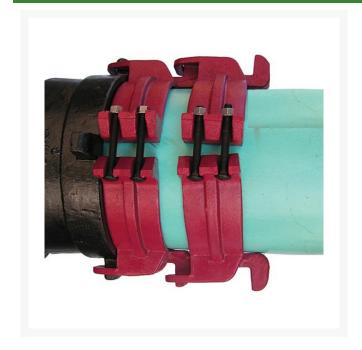

## **Details**

Leemco Restrained fittings are designed to get a system in operation in the least amount of time and effort. All changes of directions and reductions are mechanically restrained. Additional adjacent joints shall are also restrained. Leemco Self-Restrained fittings have blunt cast serrations which are specifically designed for PVC or HDPE plastic pipe. These non-machined serrations will not damage the plastic pipe surface and have a fused epoxy finish to protect against corrosive soil conditions. Its patented bell design incorporates a cast-on half clamp and a detachable clamp, plus an easy-toinstall, proven 2-bolt system that saves time and labor costs.