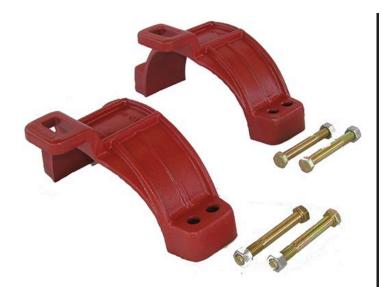

## **Details**

Leemco Restrained fittings are designed to get a system in operation in the least amount of time and effort. All changes of directions and reductions are mechanically restrained. Additional adjacent joints shall are also restrained. Leemco Self-Restrained fittings have blunt cast serrations which are specifically designed for PVC or HDPE plastic pipe. These non-machined serrations will not damage the plastic pipe surface and have a fused epoxy finish to protect against corrosive soil conditions. Its patented bell design incorporates a cast-on half clamp and a detachable clamp, plus an easy-to-install, proven 2-bolt system that saves time and labor costs.