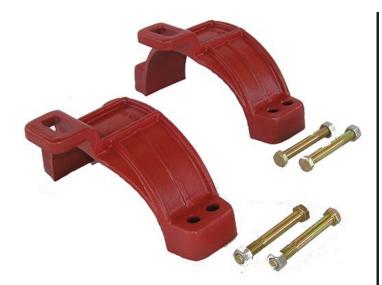

## **Details**

Leemco Restrained fittings are designed to get a system in operation in the least amount of time and effort. All changes of directions and reductions are mechanically restrained. Additional adjacent joints shall are also restrained. Leemco Self-Restrained fittings have blunt cast serrations which are specifically designed for PVC or HDPE plastic pipe. These non-machined serrations will not damage the plastic pipe surface and have a fused epoxy finish to protect against corrosive soil conditions. Its patented bell design incorporates a cast-on half clamp and a detachable clamp, plus an easy-to-install, proven 2-bolt system that saves time and labor costs.