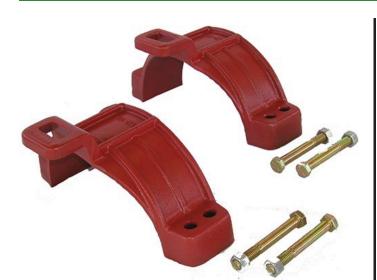

## **Details**

Leemco Restrained fittings are designed to get a system in operation in the least amount of time and effort. All changes of directions and reductions are mechanically restrained. Additional adjacent joints shall are also restrained. Leemco Self-Restrained fittings have blunt cast serrations which are specifically designed for PVC or HDPE plastic pipe. These non-machined serrations will not damage the plastic pipe surface and have a fused epoxy finish to protect against corrosive soil conditions. Its patented bell design incorporates a cast-on half clamp and a detachable clamp, plus an easy-to-install, proven 2-bolt system that saves time and labor costs.