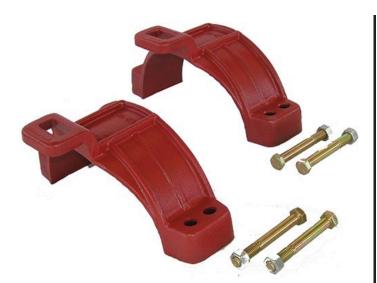

## **Details**

Leemco Restrained fittings are designed to get a system in operation in the least amount of time and effort. All changes of directions and reductions are mechanically restrained. Additional adjacent joints shall are also restrained. Leemco Self-Restrained fittings have blunt cast serrations which are specifically designed for PVC or HDPE plastic pipe. These non-machined serrations will not damage the plastic pipe surface and have a fused epoxy finish to protect against corrosive soil conditions. Its patented bell design incorporates a cast-on half clamp and a detachable clamp, plus an easy-to-install, proven 2-bolt system that saves time and labor costs.