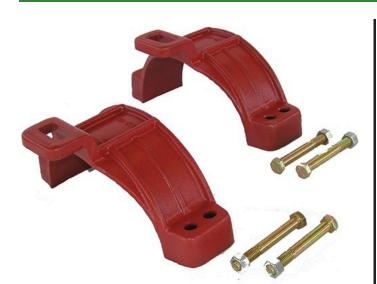

## Details

Leemco Restrained fittings are designed to get a system in operation in the least amount of time and effort. All changes of directions and reductions are mechanically restrained. Additional adjacent joints shall are also restrained. Leemco Self-Restrained fittings have blunt cast serrations which are specifically designed for PVC or HDPE plastic pipe. These non-machined serrations will not damage the plastic pipe surface and have a fused epoxy finish to protect against corrosive soil conditions. Its patented bell design incorporates a cast-on half clamp and a detachable clamp, plus an easy-to-install, proven 2-bolt system that saves time and labor costs.