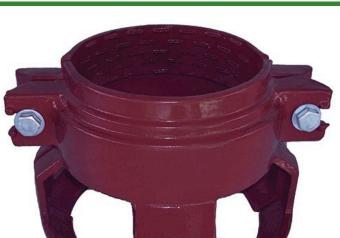

## **Details**

Leemco Restrained fittings are designed to get a system in operation in the least amount of time and effort. All changes of directions and reductions are mechanically restrained. Additional adjacent joints shall are also restrained. Leemco Self-Restrained fittings have blunt cast serrations which are specifically designed for PVC or HDPE plastic pipe. These non-machined serrations will not damage the plastic pipe surface and have a fused epoxy finish to protect against corrosive soil conditions. Its patented bell design incorporates a cast-on half clamp and a detachable clamp, plus an easy-to-install, proven 2-bolt system that saves time and labor costs.