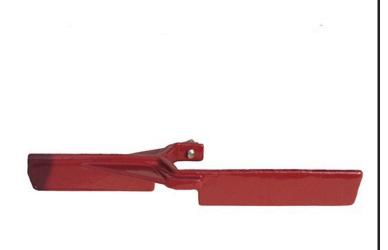

## **Details**

The Leemco Stabilizer securely attaches to the base of the Quick Coupling Valve. Its wide and extended wings packed in the soil prevent the valve from rotating or moving in the vertical plane. Installation is a snap. The Stabilizer slips on the hex portion of the Quick Coupling Valve much the same way as an open end wrench. A single stainless steel bolt securely fastens the stabilizer to the valve body. All quick coupling valves need to be secured by a stabilizer to prevent bodily harm due to slowly disengaging the valve from its base by normal operation and also prevent vandalism.