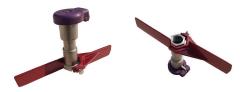

## Leemco Stabilizer - 1.5, Quick Coupler RGLLS-150

## Details

The Leemco Stabilizer securely attaches to the base of the Quick Coupling Valve. Its wide and extended wings packed in the soil prevent the valve from rotating or moving in the vertical plane. Installation is a snap. The Stabilizer slips on the hex portion of the Quick Coupling Valve much the same way as an open end wrench. A single stainless steel bolt securely fastens the stabilizer to the valve body. All quick coupling valves need to be secured by a stabilizer to prevent bodily harm due to slowly disengaging the valve from its base by normal operation and also prevent vandalism.