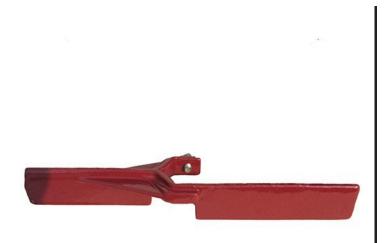

## Leemco Stabilizer - 1.5, Quick Coupler RGLLS-150

## Details

The Leemco Stabilizer securely attaches to the base of the Quick Coupling Valve. Its wide and extended wings packed in the soil prevent the valve from rotating or moving in the vertical plane. Installation is a snap. The Stabilizer slips on the hex portion of the Quick Coupling Valve much the same way as an open end wrench. A single stainless steel bolt securely fastens the stabilizer to the valve body. All quick coupling valves need to be secured by a stabilizer to prevent bodily harm due to slowly disengaging the valve from its base by normal operation and also prevent vandalism.