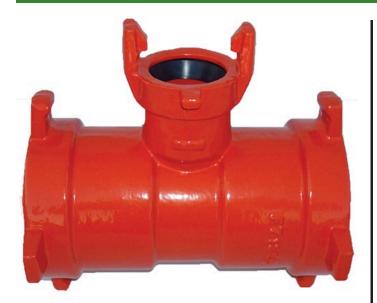

## Leemco Tee - 8 x 8 x 2 Lateral For Lv-Valves

RGLLT-800T

## Details

Lateral to mainline connections are made using Leemco Lateral Adapters. Adapters are made of ductile iron grade 65-45-12 (ASTM A-536). Epoxy Coating on interior & exterior surfaces of fittings are of fusion bonded epoxy, 10-12 mil thickness. The epoxy coating passes 90-Day immersion tests. Lateral Adapters are offered with self-restrained bell, MPT and FPT outlets. The Adapter inlet has a swivel base to orient the outlet to any 360 degree position for ease and stress free installation. Non self-restrained Lateral Adapters are equipped with tapped and plugged 1" side outlet. Adapters are used with Leemco saddle or tee.