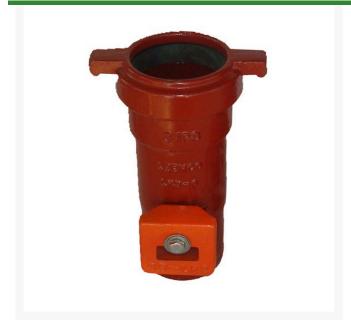

## Leemco Globe Extension - 3 x 6 Lateral

RGLLX3-6

## **Details**

Lateral to mainline connection is made with ductile iron, resilient seated globe valve. Valve body and restraint clamps are constructed of ductile iron. Epoxy coating on all interior and exterior surfaces are fusion bonded epoxy, 10-12 mil thickness. Valve mechanism and hardware are made of 100% 304series stainless steel. The valve stem is fine threaded stainless steel, O-Ring sealed for ease of operation. Valve connection to the mainline fitting is spigot x bell, mechanically attached and swivel about the base 360 degrees to allow positioning of valve outlet to any desired direction. Valve outlet is deep bell, gasket and equipped with integrally cast joint restraint clamps to securely fasten pipe to the valve. Restraint has blunt cast serrations. Machine threaded restraints will not be allowed. Riser extensions are stackable.