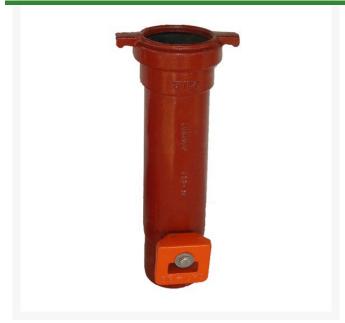

## Leemco Globe Extension - 3 x 12 Lateral

RGLLX3-12

## **Details**

Lateral to mainline connection is made with ductile iron, resilient seated globe valve. Valve body and restraint clamps are constructed of ductile iron. Epoxy coating on all interior and exterior surfaces are fusion bonded epoxy, 10-12 mil thickness. Valve mechanism and hardware are made of 100% 304series stainless steel. The valve stem is fine threaded stainless steel, O-Ring sealed for ease of operation. Valve connection to the mainline fitting is spigot x bell, mechanically attached and swivel about the base 360 degrees to allow positioning of valve outlet to any desired direction. Valve outlet is deep bell, gasket and equipped with integrally cast joint restraint clamps to securely fasten pipe to the valve. Restraint has blunt cast serrations. Machine threaded restraints will not be allowed. Riser extensions are stackable.