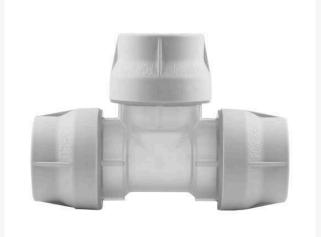

# Tee - 1/2" Push-On RGLP01-005

### Details

These flexible tees are intended for use at odd angles and corners, around tree roots and general repairs. No primer or glue necessary and can be installed wet. Constructed from flexible PVC, it's for irrigation in outdoor, open systems and cold water only. Must be buried; not for use in a dwelling.