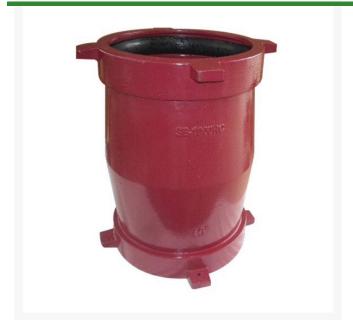

## Leemco Adapter - 3 x 3 Flange x Bell

RGLRF-3F3B

## **Details**

Ductile iron, slanted, deep bell, and gasket style fittings are made in accordance with ASTM A-536, Grade 65-45-12 & AWWA C153. Fittings have four lugs to accommodate joint restraints and other fittings. Bell section allows 5 degree freedom of pipe deflection within the bell end. All DPS fittings have epoxy coating as standard finish on interior & exterior surfaces, 10-12 mil thickness. Gaskets are manufactured of high grade EPDM rubber and are rib-enforced U-Cup design to seal and assist in restraining pipe at all pressures.