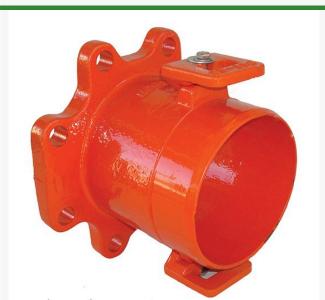

## **Leemco Adapter - 3 x 3 Flange x Spigot**RGLRF-3F3S

## **Details**

Ductile iron, slanted, deep bell, and gasket style fittings are made in accordance with ASTM A-536, Grade 65-45-12 & AWWA C153. Fittings have four lugs to accommodate joint restraints and other fittings. Bell section allows 5 degree freedom of pipe deflection within the bell end. All DPS fittings have epoxy coating as standard finish on interior & exterior surfaces, 10-12 mil thickness. Gaskets are manufactured of high grade EPDM rubber and are rib-enforced U-Cup design to seal and assist in restraining pipe at all pressures.