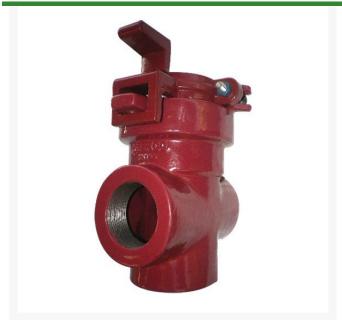

## **Leemco Tapped Cap - 4 x 1.5 F-Acme Restrained**

## **Details**

Fittings are ductile iron, slanted, deep bell, gasket style made in accordance with ASTM A-536, Grade 65-45-12 & AWWA C153. Fittings have a joint restraint system cast within the fitting. Joint restraints have no blunt cast serrations, so damage of the outer pipe surface will not occur. No machined threaded restraints. All gaskets are of manufactured of high grade EPDM rubber and ribenforced U-Cup design to seal and assist in restraining pipe at all pressures. Epoxy Coating on interior & exterior surfaces of fittings are of fusion bonded epoxy, 10-12 mil thickness. The epoxy coated fittings passes 90-Day immersion tests.