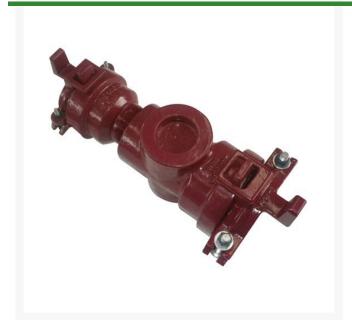

## Leemco Reducer - 6 x 2.5 Bell x Bell

RGLRF-62R

## **Details**

Ductile iron, slanted, deep bell, and gasket style fittings are made in accordance with ASTM A-536, Grade 65-45-12 & AWWA C153. Fittings have four lugs to accommodate joint restraints and other fittings. Bell section allows 5 degree freedom of pipe deflection within the bell end. All DPS fittings have epoxy coating as standard finish on interior & exterior surfaces, 10-12 mil thickness. Gaskets are manufactured of high grade EPDM rubber and are rib-enforced U-Cup design to seal and assist in restraining pipe at all pressures.