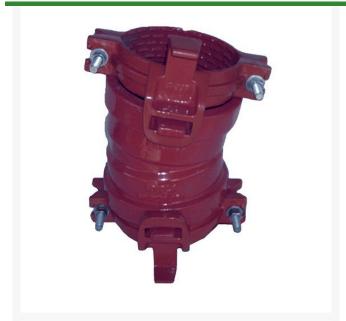

## Leemco Elbow - 6" Self-Restrained 22 Bend

RGLRF-622B

## **Details**

Fittings are ductile iron, slanted, deep bell, gasket style made in accordance with ASTM A-536, Grade 65-45-12 & AWWA C153. Fittings have a joint restraint system cast within the fitting. Joint restraints have no blunt cast serrations, so damage of the outer pipe surface will not occur. No machined threaded restraints. All gaskets are of manufactured of high grade EPDM rubber and ribenforced "U-Cup" design to seal and assist in restraining pipe at all pressures. Epoxy Coating on interior & exterior surfaces of fittings are of fusion bonded epoxy, 10-12 mil thickness. The epoxy coated fittings passes 90-Day immersion tests.