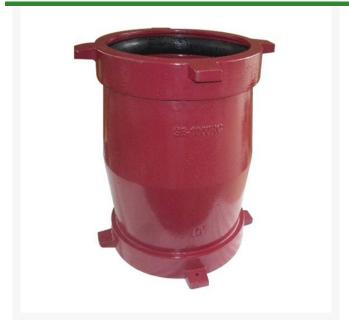

## Leemco Adapter - 6 x 6 Flange x Bell

RGLRF-6F6B

## **Details**

Ductile iron, slanted, deep bell, and gasket style fittings are made in accordance with ASTM A-536, Grade 65-45-12 & AWWA C153. Fittings have four lugs to accommodate joint restraints and other fittings. Bell section allows 5 degree freedom of pipe deflection within the bell end. All DPS fittings have epoxy coating as standard finish on interior & exterior surfaces, 10-12 mil thickness. Gaskets are manufactured of high grade EPDM rubber and are rib-enforced U-Cup design to seal and assist in restraining pipe at all pressures.