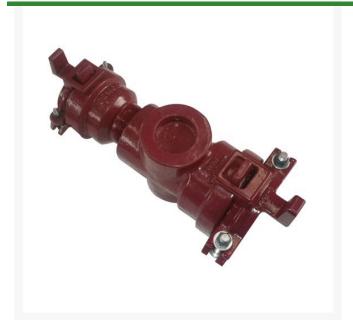

## Leemco Reducer - 8 x 3 Bell x Bell

RGLRF-83R

## **Details**

Ductile iron, slanted, deep bell, and gasket style fittings are made in accordance with ASTM A-536, Grade 65-45-12 & AWWA C153. Fittings have four lugs to accommodate joint restraints and other fittings. Bell section allows 5 degree freedom of pipe deflection within the bell end. All DPS fittings have epoxy coating as standard finish on interior & exterior surfaces, 10-12 mil thickness. Gaskets are manufactured of high grade EPDM rubber and are rib-enforced U-Cup design to seal and assist in restraining pipe at all pressures.