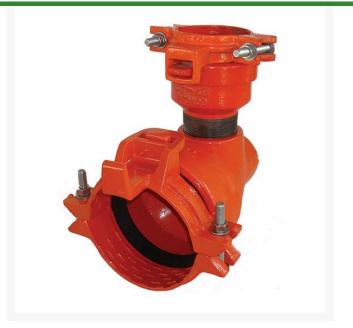

## Leemco Tapped Elbow - 3 x 2.5 Bell x Fpt 90 Bend

RGLRF90-305

## Details

Ductile iron, slanted, deep bell, and gasket style fittings are made in accordance with ASTM A-536, Grade 65-45-12 & AWWA C153. Fittings have four lugs to accommodate joint restraints and other fittings. Bell section allows 5 degree freedom of pipe deflection within the bell end. All DPS fittings have epoxy coating as standard finish on interior & exterior surfaces, 10-12 mil thickness. Gaskets are manufactured of high grade EPDM rubber and are rib-enforced U-Cup design to seal and assist in restraining pipe at all pressures.