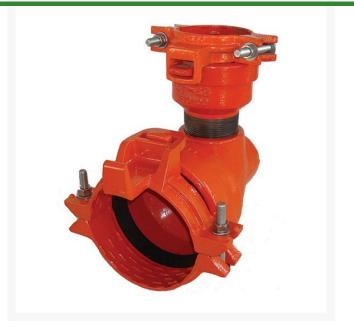

## Leemco Tapped Elbow - 3 x 2 Bell x Fpt 90 Bend

RGLRF90-304

## Details

Ductile iron, slanted, deep bell, and gasket style fittings are made in accordance with ASTM A-536, Grade 65-45-12 & AWWA C153. Fittings have four lugs to accommodate joint restraints and other fittings. Bell section allows 5 degree freedom of pipe deflection within the bell end. All DPS fittings have epoxy coating as standard finish on interior & exterior surfaces, 10-12 mil thickness. Gaskets are manufactured of high grade EPDM rubber and are rib-enforced U-Cup design to seal and assist in restraining pipe at all pressures.