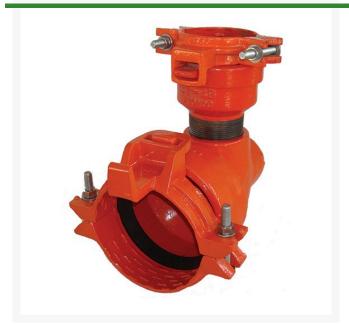

## **Details**

Ductile iron, slanted, deep bell, and gasket style fittings are made in accordance with ASTM A-536, Grade 65-45-12 & AWWA C153. Fittings have four lugs to accommodate joint restraints and other fittings. Bell section allows 5 degree freedom of pipe deflection within the bell end. All DPS fittings have epoxy coating as standard finish on interior & exterior surfaces, 10-12 mil thickness. Gaskets are manufactured of high grade EPDM rubber and are rib-enforced U-Cup design to seal and assist in restraining pipe at all pressures.