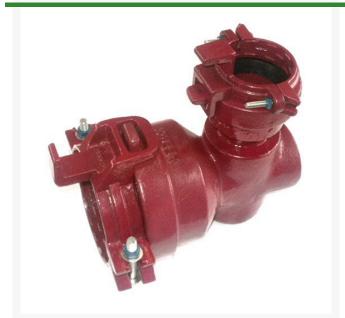

## Leemco Reducing Elbow - 4 x 2.5 Bell x Bell 90 Bend

RGLRF90-42B

## **Details**

Ductile iron, slanted, deep bell, and gasket style fittings are made in accordance with ASTM A-536, Grade 65-45-12 & AWWA C153. Fittings have four lugs to accommodate joint restraints and other fittings. Bell section allows 5 degree freedom of pipe deflection within the bell end. All DPS fittings have epoxy coating as standard finish on interior & exterior surfaces, 10-12 mil thickness. Gaskets are manufactured of high grade EPDM rubber and are rib-enforced U-Cup design to seal and assist in restraining pipe at all pressures.